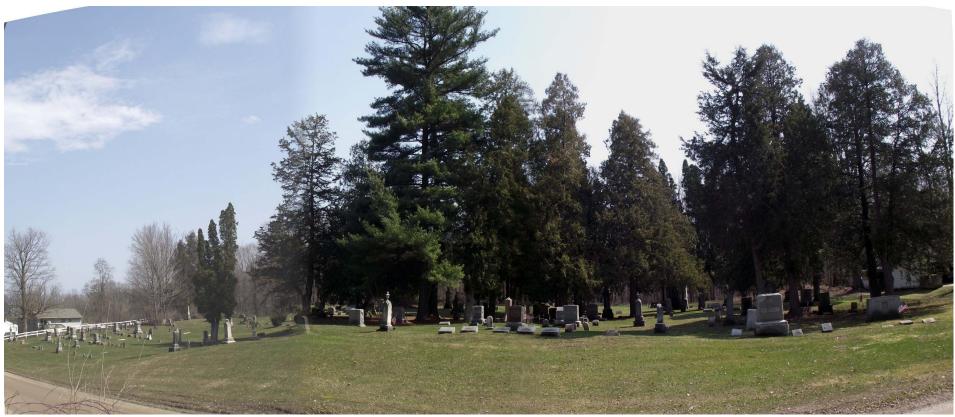

## West Windsor Cemetery Windsor Twp, Eaton County, Michigan

GPS Coordinates Latitude 42.65040, Longitude -84.70104

Directions: From intersection of Lansing Road (M-78) and Windsor Hwy turn north on Windsor and immediately turn north on Nixson Rd. Go .2 miles north on Nixson to the cemetery which is on the east side of the road.

The cemetery is township owned and operated and is still active. The township offices are located at 405 Jefferson St, Dimondale MI. The Eaton County Genealogical Society has photo copied burial records for West Windsor cemetery and are available at the Charlotte Old Courthouse office of ECGS.