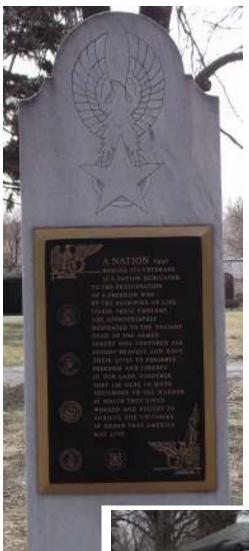

Delta Center is township owned and in ongoing use. The township offices are located at the intersection of Saginaw Hwy and Canal Road.

Delta Center has graves dating before the Civil War with many of Delta Townships Civil War soldiers being named on the Cannon memorial and buried in the cemetery.