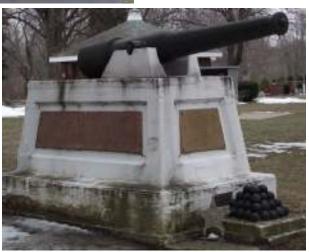

Delta Center is township owned and in ongoing use. The township offices are located at the intersection of Saginaw Hwy and Canal Road.

Delta Center has graves dating before the Civil War with many of Delta Townships Civil War soldiers being named on the Cannon memorial and buried in the cemetery.